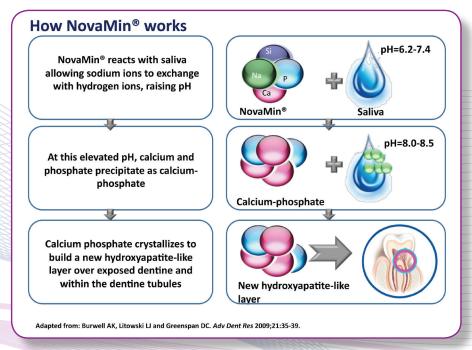

#### How NovaMin® works

## NovaMin® comes into contact with saliva and releases Ca2+ and PO4-