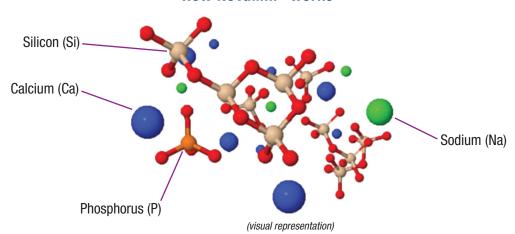

#### TECHNICAL BREAKDOWN<sup>1</sup>

- Comprised of calcium, sodium, phosphorus, and silicon all natural elements found in the tooth
- Identified chemically as Calcium Sodium Phosphosilicate
- 3 step process leads to the formation of hydroxyapatite-like crystals